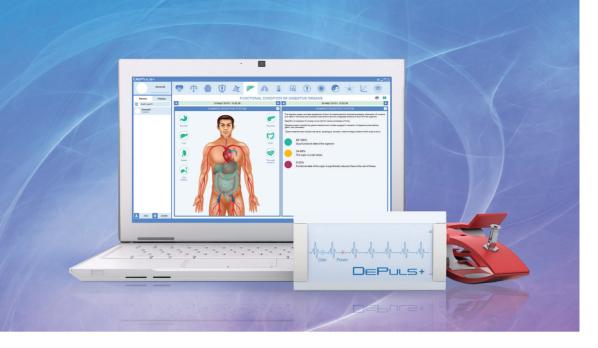

#### **DEPULS+**

DePuls+ — is the device for express screening of a body's resources as per physiological and psycho-emotional signs. The unit is a user-friendly device that can be used both in recreation centers and at home to estimate the state of the bodies of the whole family. DePuls+ displays results with the help of vivid visualization which is clear not only for doctors but also for ordinary people who takes care of their health. The testing itself lasts not more than 5 minutes. Several profiles, to be used by different people, can be set-up for a more effective estimation of a body's health.

#### **DEPULS+ FUNCTIONS**

- Shows the state of a body as per physiological and psycho-emotional.
- Stores test results enabling to monitor dynamics of a body state and effectiveness of recreational activities.
- Can be connected to almost any computer equipped with a Windows operational system; no special skills are required to interpret the readings.
- Gives overall evaluation of a body's state as per two key indicators levels of physical and psychoemotional reserves of a person.
- Offers rehabilitation recommendations which include the use of DeVita and DeLixir products.