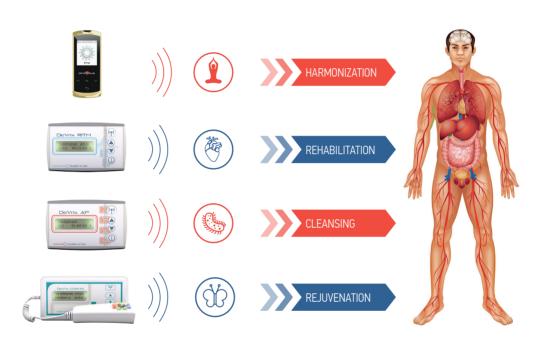

#### **ABOUT THE TECHNOLOGIES**

DeVita technologies are based on bio-resonance therapy methods developed by Russian and foreign scientists. They work on two basic principles:

- The Recovery principle is embodied in the devices DeVita Ritm Base, DeVita Energy and DeVita Cosmo. These devices generate electromagnetic field impulses in the low frequencies range, which coincide with physiological and regulatory frequencies of our body. Each of the programs creates the resonance in the relevant organs and systems.
- The Antimicrobial principle is embodied in the device DeVita AP Base. Its action is based on the emission of electromagnetic waves which resonate with the vibrations of various parasites: from viruses to helminthes. DeVita AP Base acts against pathogens that gives the body the opportunity to function naturally unaffected by external factors or conditions.

#### **HOW THE TECHNOLOGIES WORK**

According to the homo-toxicosis theory the recovery process follows in reverse order. It is very important not to miss all the "points of the recovery". DeVita technologies allow the implementation of maximum deep cleansing of the body which not only withdraws the symptoms but leads to the complete elimination of the problem.