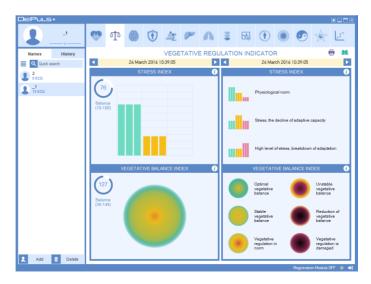

# INTERFACE, WINDOW 1 AND 2

WINDOW 1 Readings. Determines cardiac rhythm and displays vital physiological data.

WINDOW 2 Vegetative regulation data. Displays nervous system coordination which provides stability of the physical and psychological activity of a body.