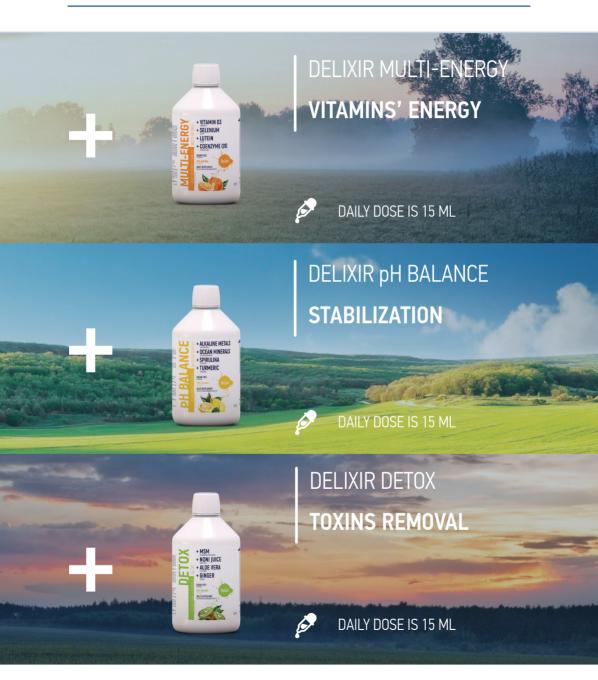

### MULTI-ENERGY (b) DELIXIR

Energizes you with vitamins and minerals.

Contains all required vitamins and minerals, coenzyme Q10. selenium and lutein.

Relieves eyestrain and fatique.

For those who want to live actively.

### DETOX (B) DELIXIR

Cleans your body from toxins and restores it.

Provides general strengthening and revitalization of your body.

Contains Aloe Vera, Nonie juice, MSM, goji berries and ginger.

For those who live in the modern rhythm.

### PH BALANCE (a) DELIXIR

Brings in harmony your body acid-alkaline balance.

Contains spirulina, turmeric, marine minerals

Shows anti-oxidant effect.

For those who take care of their health.