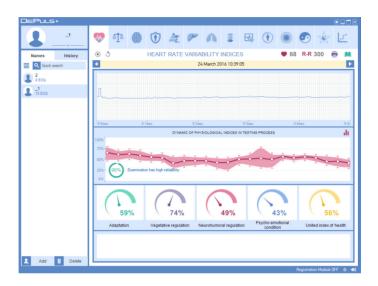

# INTERFACE, WINDOW 1 AND 2

WINDOW 1 Readings. Determines cardiac rhythm and displays vital physiological data.

WINDOW 2 Vegetative regulation data. Displays nervous system coordination which provides stability of the physical and psychological activity of a body.

### CARDIAC RHYTHM AND BODY'S RESOURCES

CARDIAC RHYTHM — is a general body response to the external and internal irritants.

From extreme antiquity, healers learnt to make a diagnosis using cardiac rhythm, to determine illness severity and to project its development. Pulse has four key indicators:

FREQUENCY is the number of cardiac beats within a certain period of time.

RHYTM is the regularity of consecutive pulse waves.

FULLNESS is the filling up of an artery with the blood ejected by the heart at heart contractions.

PROCLIVITY is the value of applied force for complete compression of the artery.

Using these indicators, one can evaluate general state of health with high precision.

So, cardiac rhythm health testing is therefore one of the most informative.