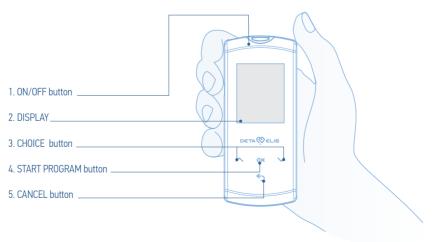

OVEMENT

- DeVita Energy
- DeVita Ritm Base
- DeVita AP Base
- Delnfo
- DeVita Cosmo
- DePuls+





#### **DEVITA ENERGY**

DeVita Energy is the culmination of the extensive experience of DEHolding's best experts, who united in one program the most efficient frequencies neutralizing stress, increasing body tone and improving the state of the whole body. The principle of 'floating frequencies' was used in the creation of DeVita Energy. Unlike other devices of the DeVita series, which operate at a fixed frequency, DeVita Energy uses variable frequencies which are preferable from the physiological point of view and are better accepted by the body. Within just 10 minutes you are full of cheerfulness and positive vitality. Portability of the device allows its use in practically any situation.



DeVita Energy – is the household appliance designed for your wellness.

#### RECOMMENDATIONS FOR USE

DeVita Energy device is a generator of weak electromagnetic radiations identical to the radiations present in natural organic systems. It is intended to strengthen the body's own protective abilities and to correct the natural electromagnetic radiation of bio-systems. The principle of corrective action is based on the use of the relevant frequencies in accordance with the methods of R. Rife, R. Voll and F. Morell.

#### DEVITA ENERGY IS USED TO HELP:











GUISTANCE ME RAVELING SEN!

PHYSICAL AND MENTAL WORKLOADS

NEGATIVE IMPACT FROM HOME APPLIANCES

#### FEATURES OF THE EFFECT

**DeVita Energy** – is the device that helps with struggle stress, awakening energy and improving the al