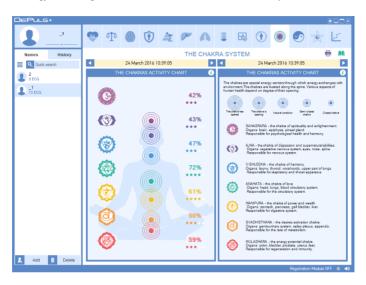

### INTERFACE, WINDOW 11 AND 12

WINDOW 11 Chakra system. Displays the potency of a person's energy centers – chakras – and the extent of their dilation. Energy interchange between a human and the environment depends on this.