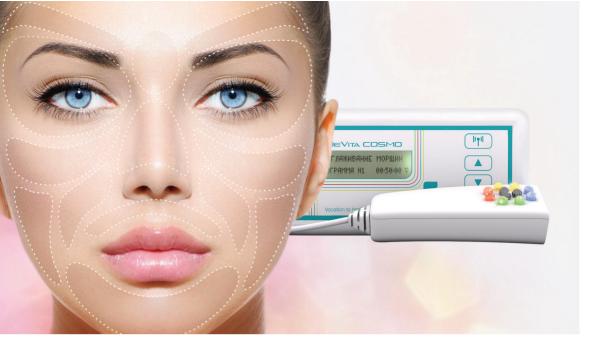

### **DEVITA COSMO**

DeVita Cosmo is based on the research in the field of quantum theory of light. Visible light has a wide color spectrum constituted of electromagnetic radiations of different wave-lengths and frequencies. Each color can influence the specific organs or systems though skin receptors. Thus, such coercion is implemented according to reverse-reflex connection on the Zakharyin-Ged zones located on different parts of human body, including: face, neck etc. Due to the reflex effects on the nerve endings and activation of the synthesis of biologically active substances, quantum radiation restores the balance of body systems and helps to restore their functions.

#### RECOMMENDATIONS FOR USE

DeVita Cosmo – is cosmetic and health improving device bringing into concord bio-resonance technologies and quantum properties of light. Unlike conventional cosmetic devices DeVita Cosmo acts on the deep skin layers improving it from the inside. The programs of general health improvement could be used for all family members.

#### FEATURES OF THE EFFECT

DeVita Cosmo combines two effects: bio-resonance and quanta of light. The quantum radiation is one of the varieties of electromagnetic radiation. The effect is based on the fact that every human cell contains photo-acceptors which react on the light. The photo-acceptors keep healthy balance inside the cell and under quantum radiation improve metabolic processes and exchange of energy. Quantum radiation has many positive effects: it improves color of the face, hair and skin structure, strengthens nails and helps to heal internal organs.