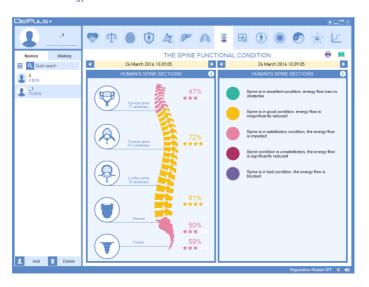

### **INTERFACE, WINDOW 7 AND 8**

WINDOW 7 Body systems' functional state. Displays the health of the nervous, cardiovascular, respiratory, musculoskeletal and other systems.

WINDOW 8 Spinal cord functional state. Displays the state of different segments of the spine and also the power of the transmitted energy flow.