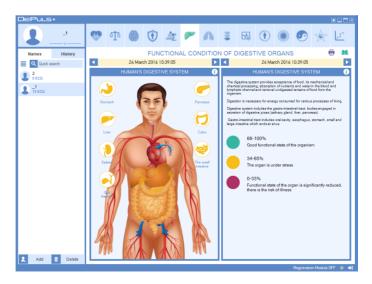

# INTERFACE, WINDOW 5 AND 6

WINDOW 5 Biological aging rate. Displays the correspondence of a body state to the chronological age of an examinee as well as energy accumulation and consumption balance.

WINDOW 6 Body systems' functional state. Displays the health of gastrointestinal tract organs such as stomach, pancreas, liver, spleen, etc.