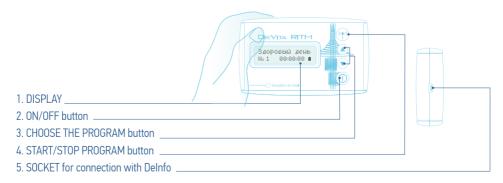

#### **DEVITA RITM BASE**

DeVita Ritm Base action is based on scientific research of R. Voll and A. Kramer, who studied electromagnetic radiation of the human body. According to their scientific research every organ of the body has its own electromagnetic oscillations. The oscillations of weakened organs differ from healthy ones. Bio-resonance frequencies of low intensity imitate the oscillations of healthy organs and 'tune up' the organism to a 'healthy waive'. As a result the body rehabilitates itself. DeVita Ritm Base has certain frequencies for different organs and harmonizes their functioning. The basic programs are aimed at solving the most common problems; it is possible to install additional programs.

DeVita Ritm Base helps to maintain a natural hormonal balance, improves functioning of organs and prevents premature age-related changes.

DeVita Ritm Base – is the household appliance designed for your wellness.

#### RECOMMENDATIONS FOR USE

DeVita Ritm Base is a generator of weak electromagnetic radiations identical to the radiation of natural organic systems. It is intended to strengthen the body's own protective abilities and to correct the natural electromagnetic radiation of bio-systems. The principle of corrective action is based on the use of the relevant frequencies discovered by R. Rife, R. Voll and F. Morell.

#### DEVITA RITM BASE IS USED TO HELP.

**IMMUNITY** 

HEAVY PHYSICAL **EXERCISES** 

SKINI AND HAIR PROBLEMS

#### FFATURES OF THE FFFFCT

DeVita Ritm Base - is an electromagnetic device harmonizing activity of organs and systems of the body. The device generates electromagnetic field impulses in the low frequencies range which fit physiological and regulatory frequencies of our body. Each of the programs creates resonance in the relevant organs and systems giving them additional energy for harmonization and recovery.

#### Capabilities of DeVita Ritm Base:

- 'tunes up' the internal organs on a 'healthy wave', increases immunity;
- improves blood circulation, removes stress from the spine and joints and regulates digestion;
- good for students: improves memory, concentrates attention and reduces eye fatigue;
- supports muscular tone, restores the body after a heavy workout.