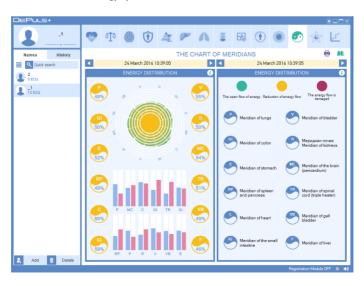

WINDOW 12 Meridian diagram. Displays energy distribution as per the meridians of the internal organs in accordance with the Chinese reflexology system.