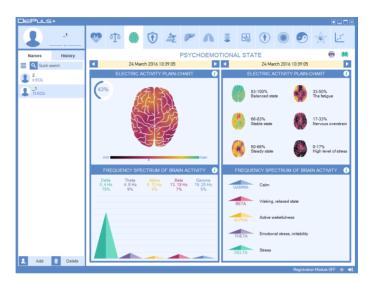

# INTERFACE, WINDOW 3 AND 4

WINDOW 3 Psycho-emotional state. Displays the level of brain activity and nervous system intensity rate as well as psycho-emotional state during testing.

WINDOW 4 Body defenses. Displays the level of immune protection of an examinee that is the capacity of the examinee to resist pathogenic microorganisms.