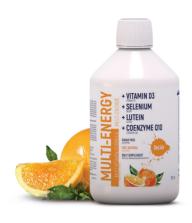

### MULTI-ENERGY (b) DELIXIR

Energizes you with vitamins and minerals.

Contains all required vitamins and minerals, coenzyme Q10. selenium and lutein.

Relieves eyestrain and fatique.

For those who want to live actively.

WITH ORANGE FLAVOR

INGREDIENTS: ultra purified water for better absorption of vitamins and nutrients, fructose, ascorbic acid, potassium citrate, calcium gluconate, magnesium gluconate, genuine flavor (orange), collagen hydrolyzate; amino-acids composed of: L-glycocine, L-proline, L-alanine, L-hydroxyproline, L-glutaminic acid, L-arginine, L-aspartic acid, L-serine, L-lysin, L-leucine, L-valine, L-threonine, L-phenylalanine, L-isoleucine, L-hydroxylysine, L-methoinine, L-histidine, L-tyrosine, L-cysteine, zinc gluconate, Panax Ginseng root, anhydrous caffeine, preservatives (potassium sorbate), 72 mineral trace elements, choline l-hydrogen tartrate, xanthane reisin, stevia (steviol glycoside), pantothenic acid, thiamin, riboflavin, niacin, pyridoxine hcl, inositol, dl-alfa tocopheryl acetate, manganese gluconate, l-taurine, l-carnitine, l-glutamine, para-amino benzoic acid, cholecalciferol, coenzyme Q10, lutein, copper gluconate, chromium picolinate, folic acid, bioflavonoids, nonie extracts, psylliun extract, alfalfa extract, broccoli extract, spirulina extract, aloe vera, green tea extract, green coffee beans extract, grape seed extract, licopin, lecithin, citric acid, biotin, retinyl palmitate, potassium iodide, beta-carotene, menaquinone, sodium selenite, cobalamine, 100% natural taste and color.

### DELIXIRMULTI-ENERGY IS THE CLEAN ENERGY OF VITAMINS

DeLixir Multi-Energy is a drink which fills you up with the energy of vitamins. Its formula is enriched with all required vitamins and minerals, vitamin D3, selenium and lutein are included. It also contains powerful antioxidant coenzyme Q10. Coenzyme Q10 inhibits the process of senescence, boosts supply of the cells with oxygen and builds up cardiac muscle.

Our body gets all required vitamins and minerals from food. But modern processed food contains very small amount of these useful substances. That's why it is required to replenish the deficiency of vitamins with functional nutrition. It can be, for example, DeLixirMulti-Energy.