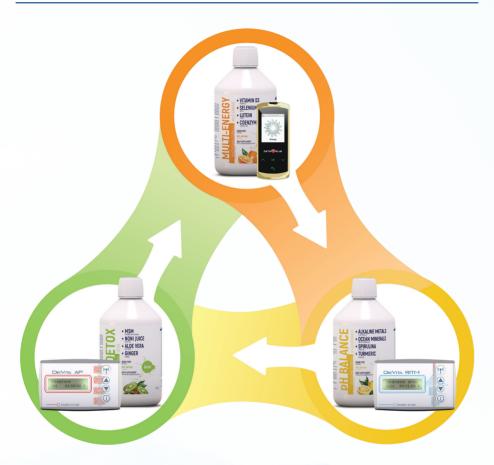

# DELIXIR elixit | EALTHY LIFE

- Multi-Energy
- Detox
- Collagen+
- I pH Balance
- I Ultra Slim+

THE LIQUID IS ABSORBED AND PROCESSED QUICKLY, INSTANTLY
DELIVERYING TO THE CELLS NECESSARY TRACE ELEMENTS

### MULTI-ENERGY (b) DELIXIR

Energizes you with vitamins and minerals.

Contains all required vitamins and minerals, coenzyme Q10. selenium and lutein.

Relieves eyestrain and fatique.

For those who want to live actively.

### DETOX (B) DELIXIR

Cleans your body from toxins and restores it.

Provides general strengthening and revitalization of your body.

Contains Aloe Vera, Nonie juice, MSM, goji berries and ginger.

For those who live in the modern rhythm.

### COLLAGEN+ e DELIXIR

Preserves skin youthfulness, decreases age-related evidences.

Contains collagen, hyaluronic acid, acai berries.

Helps to preserve elasticity of ligaments, joints and tendons.

For those who want to preserve the inner and outer beauty.

### PH BALANCE (a) DELIXIR

Brings in harmony your body acid-alkaline balance.

Contains spirulina, turmeric, marine minerals

Shows anti-oxidant effect.

For those who take care of their health.