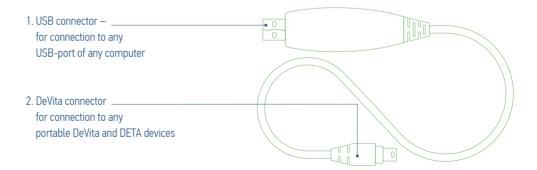

#### **DEINFO**

DeInfo – is the universal programming unit for DeVita devices which provides loading in memory new programs and creating auto-programs. Any DeVita wellness-device user can use prefabricated complexes and/or create the complexes him/her-self depending on his/her needs. Electronic programming unit DeInfo contains about 3000 programs which are regularly renewed and replenished. The unit has high level of information defense; your data are accessible to you only.

Delnfo programming unit is easy to connect to any computer or DeVita device. Delnfo determines the type of device automatically and offers the relevant programs accessible to it. Delnfo's simple interface allows to work even a person who is a beginner in computers. All the data and recorded programs can be saved in electronic archive and printed out. Regular renewal is free of charge and possible via Internet.

#### DEINFO IS COMPATIBLE WITH THE DEVICES