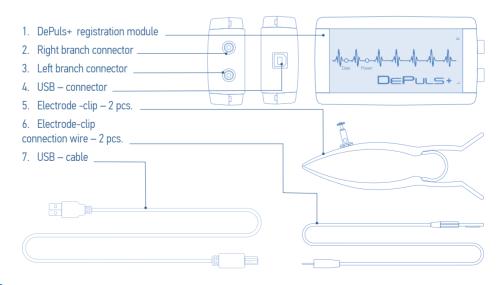

#### **DEPULS+**

DePuls+ — is the device for express screening of a body's resources as per physiological and psycho-emotional signs. The unit is a user-friendly device that can be used both in recreation centers and at home to estimate the state of the bodies of the whole family. DePuls+ displays results with the help of vivid visualization which is clear not only for doctors but also for ordinary people who takes care of their health. The testing itself lasts not more than 5 minutes. Several profiles, to be used by different people, can be set-up for a more effective estimation of a body's health.

#### **DEPULS+ FUNCTIONS**

- Shows the state of a body as per physiological and psycho-emotional.
- Stores test results enabling to monitor dynamics of a body state and effectiveness of recreational activities.
- Can be connected to almost any computer equipped with a Windows operational system; no special skills are required to interpret the readings.
- Gives overall evaluation of a body's state as per two key indicators levels of physical and psychoemotional reserves of a person.
- Offers rehabilitation recommendations which include the use of DeVita and DeLixir products.