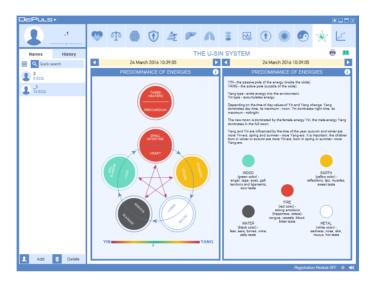

### **INTERFACE, WINDOW 13 AND 14**

WINDOW 13 U-Sin system. Displays energy balance of the five elements – wood, earth, fire, metal and water – in a body in accordance with Chinese U-Sin theory.

WINDOW 14 The results of energy state testing. Displays general energy data of an examinee – state of chakra, aura and meridians.