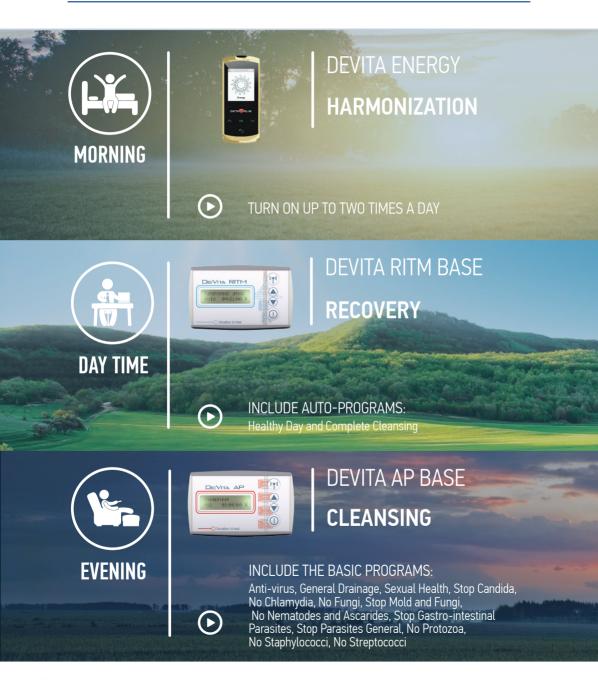

#### **DEVITA ENERGY**

DeVita Energy is the culmination of the extensive experience of DEHolding's best experts, who united in one program the most efficient frequencies neutralizing stress, increasing body tone and improving the state of the whole body. The principle of 'floating frequencies' was used in the creation of DeVita Energy. Unlike other devices of the DeVita series, which operate at a fixed frequency, DeVita Energy uses variable frequencies which are preferable from the physiological point of view and are better accepted by the body. Within just 10 minutes you are full of cheerfulness and positive vitality. Portability of the device allows its use in practically any situation.

#### **DEVITA RITM BASE**

DeVita Ritm Base action is based on scientific research of R. Voll and A. Kramer, who studied electromagnetic radiation of the human body. According to their scientific research every organ of the body has its own electromagnetic oscillations. The oscillations of weakened organs differ from healthy ones. Bio-resonance frequencies of low intensity imitate the oscillations of healthy organs and 'tune up' the organism to a 'healthy waive'. As a result the body rehabilitates itself. DeVita Ritm Base has certain frequencies for different organs and harmonizes their functioning. The basic programs are aimed at solving the most common problems; it is possible to install additional programs.

#### **DEVITA AP BASE**

Anti-parasitic action of DeVita AP Base device is based on the large-scale studies of R. Rife, the scientist and engineer, and his followers during the century. Scientists have proved that every live creature has its own electromagnetic field. Electromagnetic waves of a certain frequencies resonate with own radiation of a microorganism enhancing its natural fluctuation. Intensive fluctuations kill the parasites. DeVita AP Base device has certain frequencies for certain types of microbes: viruses, bacteria, helminthes, protozoa and fungi, besides, implementing a deep detoxification of the body. The basic programs act against the most common types of microorganisms, there is also an option to install additional programs.