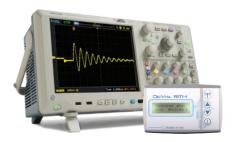

#### **DEPULS+**

DePuls+ — is the device for express screening of a body's resources as per physiological and psycho-emotional signs. The unit is a user-friendly device that can be used both in recreation centers and at home to estimate the state of the bodies of the whole family. DePuls+ displays results with the help of vivid visualization which is clear not only for doctors but also for ordinary people who takes care of their health. The testing itself lasts not more than 5 minutes. Several profiles, to be used by different people, can be set-up for a more effective estimation of a body's health.

# **DEPULS+ SPECIAL FEATURES**

DePuls+ is the perfect choice for business development and for regular use by all members of a family. Well-timed screening of a body's state will help to preserve energy, youth and working efficiency.

TO USE

USER-FRIENDL INTERFACE

SPEEDY

SUITABLE FOR BUSINESS

SUITABLE FOR DOMESTIC USE

#### **DEPULS+ FUNCTIONS**

- Shows the state of a body as per physiological and psycho-emotional.
- Stores test results enabling to monitor dynamics of a body state and effectiveness of recreational activities.
- Can be connected to almost any computer equipped with a Windows operational system; no special skills are required to interpret the readings.
- Gives overall evaluation of a body's state as per two key indicators levels of physical and psychoemotional reserves of a person.
- Offers rehabilitation recommendations which include the use of DeVita and DeLixir products.