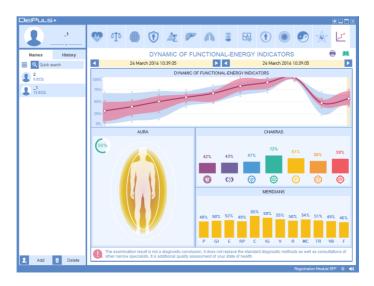

### **INTERFACE, WINDOW 9 AND 10**

WINDOW 9 Functional testing key figures. Displays the grand total of a body testing as well as daily energy forecast and biological resources.

WINDOW 10 Aura image. Displays the power of a human's energy field — aura, condition of its layers, energy level and adaptation reserves.

### INTERFACE, WINDOW 11 AND 12

WINDOW 11 Chakra system. Displays the potency of a person's energy centers – chakras – and the extent of their dilation. Energy interchange between a human and the environment depends on this.