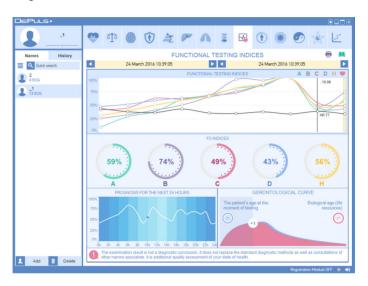

### **INTERFACE, WINDOW 9 AND 10**

WINDOW 9 Functional testing key figures. Displays the grand total of a body testing as well as daily energy forecast and biological resources.

WINDOW 10 Aura image. Displays the power of a human's energy field — aura, condition of its layers, energy level and adaptation reserves.

### CARDIAC RHYTHM AND BODY'S RESOURCES

CARDIAC RHYTHM — is a general body response to the external and internal irritants.

From extreme antiquity, healers learnt to make a diagnosis using cardiac rhythm, to determine illness severity and to project its development. Pulse has four key indicators:

FREQUENCY is the number of cardiac beats within a certain period of time.

RHYTM is the regularity of consecutive pulse waves.

FULLNESS is the filling up of an artery with the blood ejected by the heart at heart contractions.

PROCLIVITY is the value of applied force for complete compression of the artery.

Using these indicators, one can evaluate general state of health with high precision.

So, cardiac rhythm health testing is therefore one of the most informative.