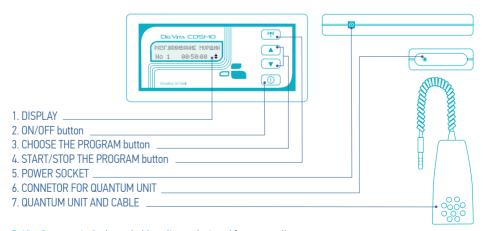

#### **APPLICATION RULES**

- 1. It is recommended to use the device for persons not younger than 15, minimum once a week.
- 2. The quantum unit shall be placed in the zone of the projection of the treated organ. Detailed description of the zones see below
- 3. When using you need to focus on the sensation of heat or impulses coming from the adapter. If the sensation goes away you have to move the adapter to the zone of projection.
- 4. The movements shall be smooth and easy, speed 1 2 cm/sec.
- 5. The best effect to be achieved when using DeVita Cosmo together with our product DeLixir Collagen +.