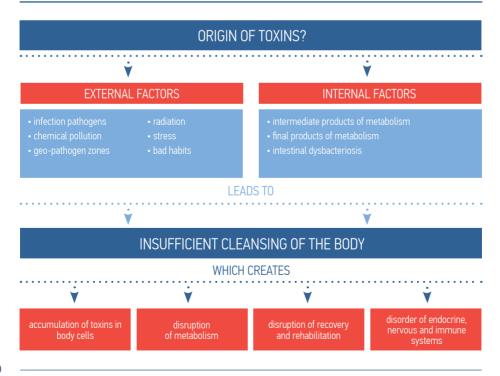

DEHolding Company has successfully worked with this theory for a number of years: all the drainage programs in DeVita devices are created according to the method of Dr. Reckeweg, who believed that all human illnesses are the consequence of the accumulation of homo-toxins. Toxic substances (homo-toxins) cause defensive reactions in the human body, which are manifestations of the disease. Homo-toxins, as considered by Dr. Reckeweg, are chemical, bio-chemical, physical and psychical factors that disrupt human health. According to the homo-toxicosis theory, the toxins can have either external or internal origins.

#### **HOW INTOXICATION EMERGES?**

#### **HOW ILLNESS DEVELOPS?**

Dr. Reckeweg identified 6 phases of the passage of homo-toxic reactions. Each phase reflects a lesion of deeper structures of the body and more severe changes. For the first two phases the body detoxifies itself adequately without harm for its livelihood. During the third and fourth phases the toxins accumulate in the body tissues which become super-saturated with them. At the fifth phase irreversible consequences begin which can lead to very sad circumstances.