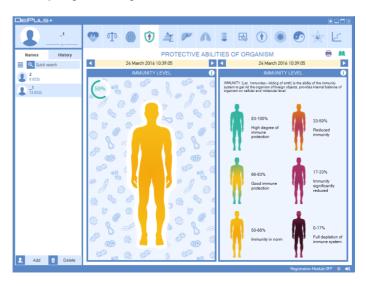

# INTERFACE, WINDOW 1 AND 2

WINDOW 1 Readings. Determines cardiac rhythm and displays vital physiological data.

WINDOW 2 Vegetative regulation data. Displays nervous system coordination which provides stability of the physical and psychological activity of a body.

# INTERFACE, WINDOW 3 AND 4

WINDOW 3 Psycho-emotional state. Displays the level of brain activity and nervous system intensity rate as well as psycho-emotional state during testing.

WINDOW 4 Body defenses. Displays the level of immune protection of an examinee that is the capacity of the examinee to resist pathogenic microorganisms.