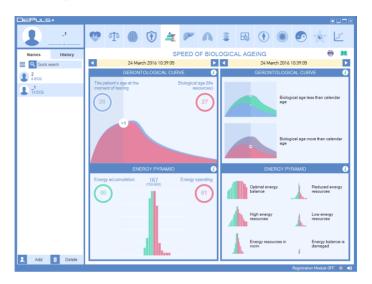

# INTERFACE, WINDOW 5 AND 6

WINDOW 5 Biological aging rate. Displays the correspondence of a body state to the chronological age of an examinee as well as energy accumulation and consumption balance.

WINDOW 6 Body systems' functional state. Displays the health of gastrointestinal tract organs such as stomach, pancreas, liver, spleen, etc.