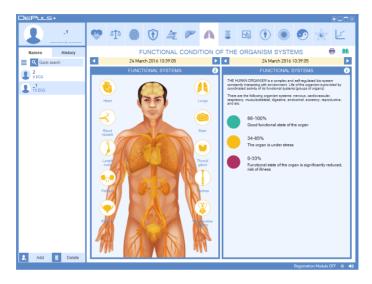

### **INTERFACE, WINDOW 7 AND 8**

WINDOW 7 Body systems' functional state. Displays the health of the nervous, cardiovascular, respiratory, musculoskeletal and other systems.

WINDOW 8 Spinal cord functional state. Displays the state of different segments of the spine and also the power of the transmitted energy flow.