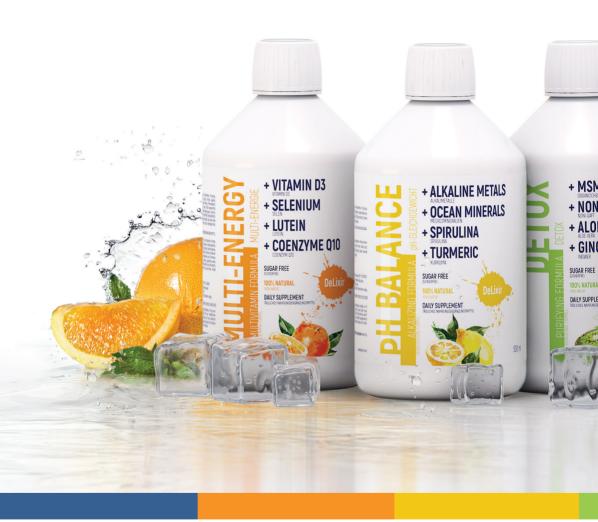

# DELIXIR elixit | EALTHY LIFE

- Multi-Energy
- Detox
- Collagen+
- I pH Balance
- I Ultra Slim+

THE LIQUID IS ABSORBED AND PROCESSED QUICKLY, INSTANTLY
DELIVERYING TO THE CELLS NECESSARY TRACE ELEMENTS

- + INNOVATING FORMULA
- + IN A DRINKING FORM
- + FOR A HEALTHY SPITIR & BODY
- + SUFFICIENT FOR 33 USAGES
- + ENERGY AND TONE
- + STRONG IMMUNITY
- + FRO THOSE PEOPLE WHO WANT TO RECHARGE AND ENERGIZE
- + WITH ORANGE FLAVOR

- + INTERNAL ORGANISM BALANCE
- + METABOLIC STABILIZATION
- + FOR THOSE PEOPLE WHO WANT TO PROVIDE FOR HEALTHY LONGEVITY
- + WITH LEMON FLAVOR

- + CLEANSING THE BODY
- + FEELING OF A WELLBEING
- + FOR THOSE PEOPLE WHO LIVE IN THE 'FAST LANE'
- + WITH KIWI FLAVOR

- + SMOOTH AND RADIANT SKIN
- + HEALTHY LIGAMENTS AND JOINTS
- + FOR THOSE PEOPLE WHO TAKE CARE ABOUT THEIR HEALTH AND BEAUTY
- + WITH BLACK CURRENT FLAVOR

- + HARMONY & HEALTH
- + BODY TONING
- + ALWAYS IN SHAPE
- + WITH CRANBERRY FLAVOR