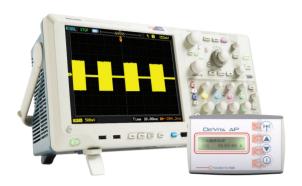

#### **DEPULS+**

DePuls+ — is the device for express screening of a body's resources as per physiological and psycho-emotional signs. The unit is a user-friendly device that can be used both in recreation centers and at home to estimate the state of the bodies of the whole family. DePuls+ displays results with the help of vivid visualization which is clear not only for doctors but also for ordinary people who takes care of their health. The testing itself lasts not more than 5 minutes. Several profiles, to be used by different people, can be set-up for a more effective estimation of a body's health.

# **DEPULS+ SPECIAL FEATURES**

DePuls+ is the perfect choice for business development and for regular use by all members of a family. Well-timed screening of a body's state will help to preserve energy, youth and working efficiency.

TO USE

USER-FRIENDL INTERFACE

SPEEDY

SUITABLE FOR BUSINESS

SUITABLE FOR DOMESTIC USE

#### **DEPULS+ FUNCTIONS**

- Shows the state of a body as per physiological and psycho-emotional.
- Stores test results enabling to monitor dynamics of a body state and effectiveness of recreational activities.
- Can be connected to almost any computer equipped with a Windows operational system; no special skills are required to interpret the readings.
- Gives overall evaluation of a body's state as per two key indicators levels of physical and psychoemotional reserves of a person.
- Offers rehabilitation recommendations which include the use of DeVita and DeLixir products.