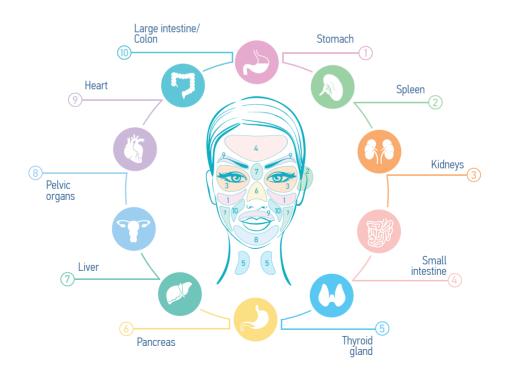

#### **APPLICATION RULES**

- 1. It is recommended to use the device for persons not younger than 15, minimum once a week.
- 2. The quantum unit shall be placed in the zone of the projection of the treated organ. Detailed description of the zones see below
- 3. When using you need to focus on the sensation of heat or impulses coming from the adapter. If the sensation goes away you have to move the adapter to the zone of projection.
- 4. The movements shall be smooth and easy, speed 1 2 cm/sec.
- 5. The best effect to be achieved when using DeVita Cosmo together with our product DeLixir Collagen +.

# THE INTERNAL ORGANS PROJECTION ZONES