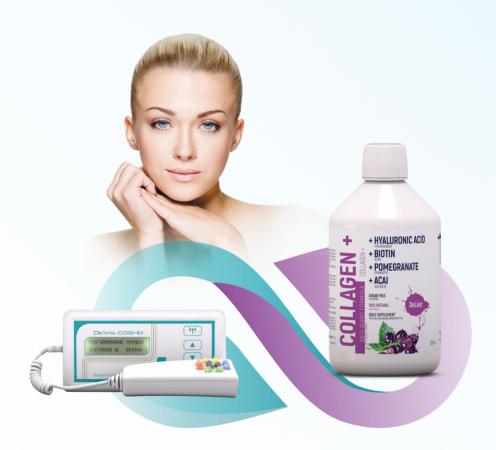

### COLLAGEN+ e DELIXIR

Preserves skin youthfulness, decreases age-related evidences.

Contains collagen, hyaluronic acid, acai berries.

Helps to preserve elasticity of ligaments, joints and tendons.

For those who want to preserve the inner and outer beauty.

### **REJUVENATION FORMULA**

DeVita Cosmo internally influences deep skin layers providing for collagen production, skin elasticity increase, blood circulation and metabolism enhancement. As a result, DeLixirCollagen+ nutrients are better digested.

DeLixir Collagen + nourishes your skin with collagen and hyaluronic acid. These substances are responsible for smoothness, elasticity and radiance. Cells' proper nourishment enables your skin to respond to DeVitaCosmo impact to the utmost.