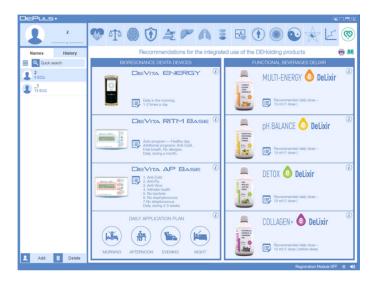

### **INTERFACE, WINDOW 15**

WINDOW 15 Guidelines for recovery. It informs you which DEHolding products are recommended for a body health improvement.