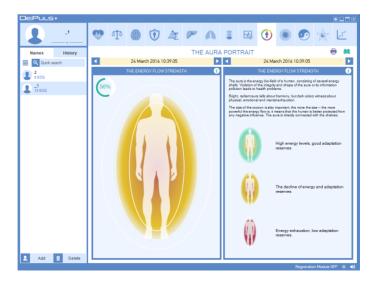

### **INTERFACE, WINDOW 9 AND 10**

WINDOW 9 Functional testing key figures. Displays the grand total of a body testing as well as daily energy forecast and biological resources.

WINDOW 10 Aura image. Displays the power of a human's energy field — aura, condition of its layers, energy level and adaptation reserves.