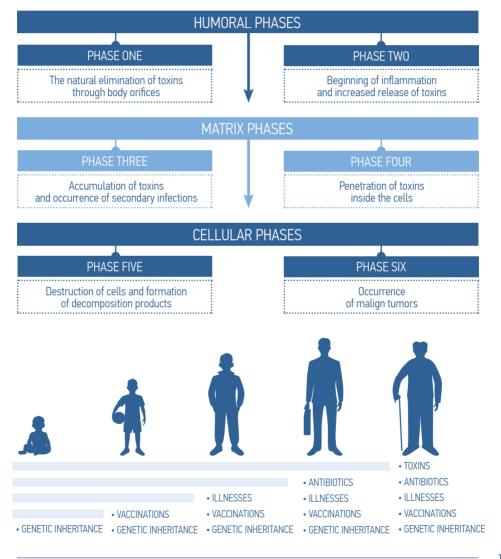

#### **HOW ILLNESS DEVELOPS?**

Dr. Reckeweg identified 6 phases of the passage of homo-toxic reactions. Each phase reflects a lesion of deeper structures of the body and more severe changes. For the first two phases the body detoxifies itself adequately without harm for its livelihood. During the third and fourth phases the toxins accumulate in the body tissues which become super-saturated with them. At the fifth phase irreversible consequences begin which can lead to very sad circumstances.

#### THE SIX PHASES OF DEVELOPMENT OF THE BODY'S REACTION TO TOXINES