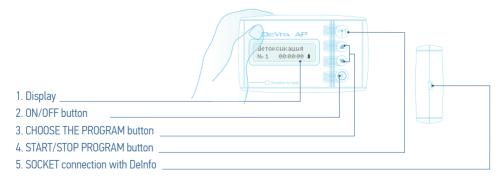

#### **DEVITA AP BASE**

Anti-parasitic action of DeVita AP Base device is based on the large-scale studies of R. Rife, the scientist and engineer, and his followers during the century. Scientists have proved that every live creature has its own electromagnetic field. Electromagnetic waves of a certain frequencies resonate with own radiation of a microorganism enhancing its natural fluctuation. Intensive fluctuations kill the parasites. DeVita AP Base device has certain frequencies for certain types of microbes: viruses, bacteria, helminthes, protozoa and fungi, besides, implementing a deep detoxification of the body. The basic programs act against the most common types of microorganisms, there is also an option to install additional programs.

The device optimizes the body's functions, cleanses it from waste products and toxins, supports natural balance.

DeVita AP Base – is the household appliance designed for your wellness.

#### RECOMMENDATIONS FOR USE

DeVita AP Base is a generator of weak electromagnetic radiation identical to the radiation of natural organic systems. It is intended to strengthen the body's own protective abilities and to correct the natural electromagnetic radiation of bio-systems. The principle of corrective action is based on the use of the relevant frequencies discovered by R. Rifle, R. Voll and F. Morell.

#### **DEVITA AP BASE AFFECTS:**

OF PROTOZOA

124 SPECIES OF VIRUSES

#### FEATURES OF THE EFFECT

DeVita AP Base is the electromagnetic device which is aimed to struggle against pathogenic microorganisms. Its effect is based on radiation of electromagnetic waves which resonate with oscillations of various parasites: from viruses to helminthes. DeVita AP Base acts on pathogens that gives the body the opportunity to function naturally, unaffected by external factors or conditions.

The capabilities of Vita AP Base:

- struggles with bacteria, fungi, viruses, protozoa and helminthes;
- provides deep cleansing of the body;
- improves immunity, protects from seasonal cold;
- improves the patient's state at various allergic reactions.